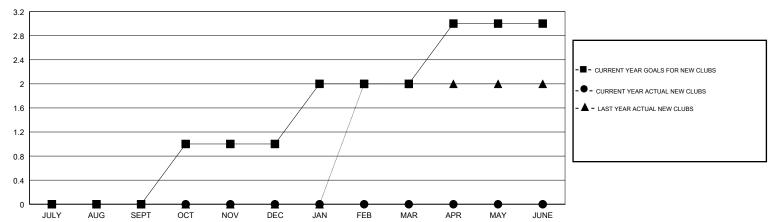

## MONTHLY MEMBERSHIP PROGRESS REPORT

District 118 U

Results as of: 08/31/2017

## GMT: JOOST PAIJMANS LOCATION TURKEY GMT CA



## GOALS AND ACTUAL NEW CLUBS CUMULATIVE



## GOALS AND ACTUAL MEMBERS CUMULATIVE



| DROPPED CLUBS: 0  DROPPED MEMBERS |    | 7 CLUBS OF 64 ADDED 1 OR MORE<br>NEW MEMBERS | GENDER DISTRIBUTION  MALE 498 (41.67%)  FEMALE 697 (58.33%)  Women Percentage Fiscal Year Goal: 55% |    |
|-----------------------------------|----|----------------------------------------------|-----------------------------------------------------------------------------------------------------|----|
| DECEASED                          | 1  | CLICK HERE FOR CUMULATIVE  MEMBERSHIP DATA   | TOTAL FAMILY UNIT MEMBERS                                                                           | 41 |
| CLUB CANCELLED                    | 0  |                                              |