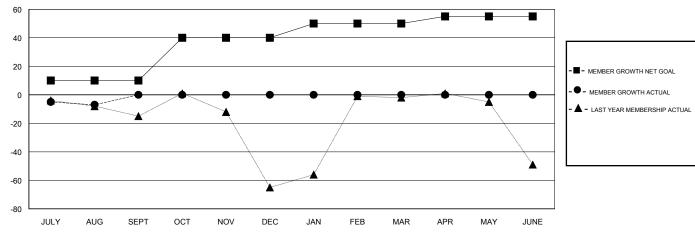

## GOALS AND ACTUAL MEMBERS CUMULATIVE

| DROPPED CLUBS: 0  DROPPED MEMBERS |    | 7 CLUBS OF 64 ADDED 1 OR MORE<br>NEW MEMBERS | GENDER DISTRIBUTION  MALE 498 (41.67%)  FEMALE 697 (58.33%)  Women Percentage Fiscal Year Goal: 55% |    |
|-----------------------------------|----|----------------------------------------------|-----------------------------------------------------------------------------------------------------|----|
| DECEASED                          | 1  | CLICK HERE FOR CUMULATIVE  MEMBERSHIP DATA   | TOTAL FAMILY UNIT MEMBERS                                                                           | 41 |
| CLUB CANCELLED                    | 0  |                                              |                                                                                                     | 24 |
| OTHER                             | 18 |                                              | FAMILY MEMBERS PAYING HALF DUES                                                                     | 21 |
| TOTAL                             | 19 |                                              |                                                                                                     |    |