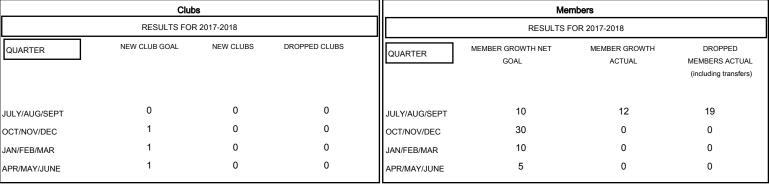

## MONTHLY MEMBERSHIP PROGRESS REPORT

District 118 U

Results as of: 08/31/2017

## GMT: JOOST PAIJMANS LOCATION TURKEY GMT CA



## GOALS AND ACTUAL NEW CLUBS CUMULATIVE



## GOALS AND ACTUAL MEMBERS CUMULATIVE



| DROPPED CLUBS: 0  DROPPED MEMBERS |    | 7 CLUBS OF 64 ADDED 1 OR MORE<br>NEW MEMBERS | GENDER DISTRIBUTION  MALE 498 (41.67%)  FEMALE 697 (58.33%)  Women Percentage Fiscal Year Goal: 55% |    |
|-----------------------------------|----|----------------------------------------------|-----------------------------------------------------------------------------------------------------|----|
| DECEASED                          | 1  | CLICK HERE FOR CUMULATIVE  MEMBERSHIP DATA   | TOTAL FAMILY UNIT MEMBERS                                                                           | 41 |
| CLUB CANCELLED                    | 0  |                                              |